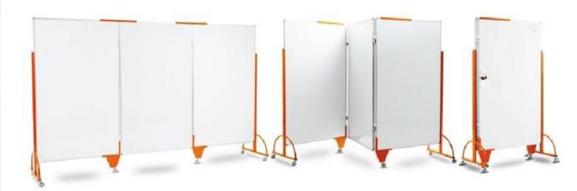

- Fixed
- Glass
- Movable

- Flexible Space
  Management
- Visual Barriers
- Sound Barriers

| Criteria                 | Fixed                 | Movable                 | Glass        |
|--------------------------|-----------------------|-------------------------|--------------|
|                          |                       |                         |              |
| Sound                    | Variable              | Standardized            | Standardized |
|                          | Flowibility           |                         |              |
| Durability & Maintenance | Flexibility<br>issues | Highly Flexible         | Relocatable  |
|                          |                       |                         |              |
| Lighting                 | Variable              | As per<br>specification | High         |
|                          |                       | · · ·                   |              |
|                          |                       | As per                  |              |
| Visibility/ Transparency | Variable              | specification           | High         |

# Glass Partition Advantage

- Aesthetic
- Acoustics
- Maintenance
- Sustainability
- Demountable
- Precision Engineering

Acoustical Operable Walls Advantage

- Aesthetic
- Acoustics
- Maintenance
- Sustainability
- Flexibility
- Precision Engineering