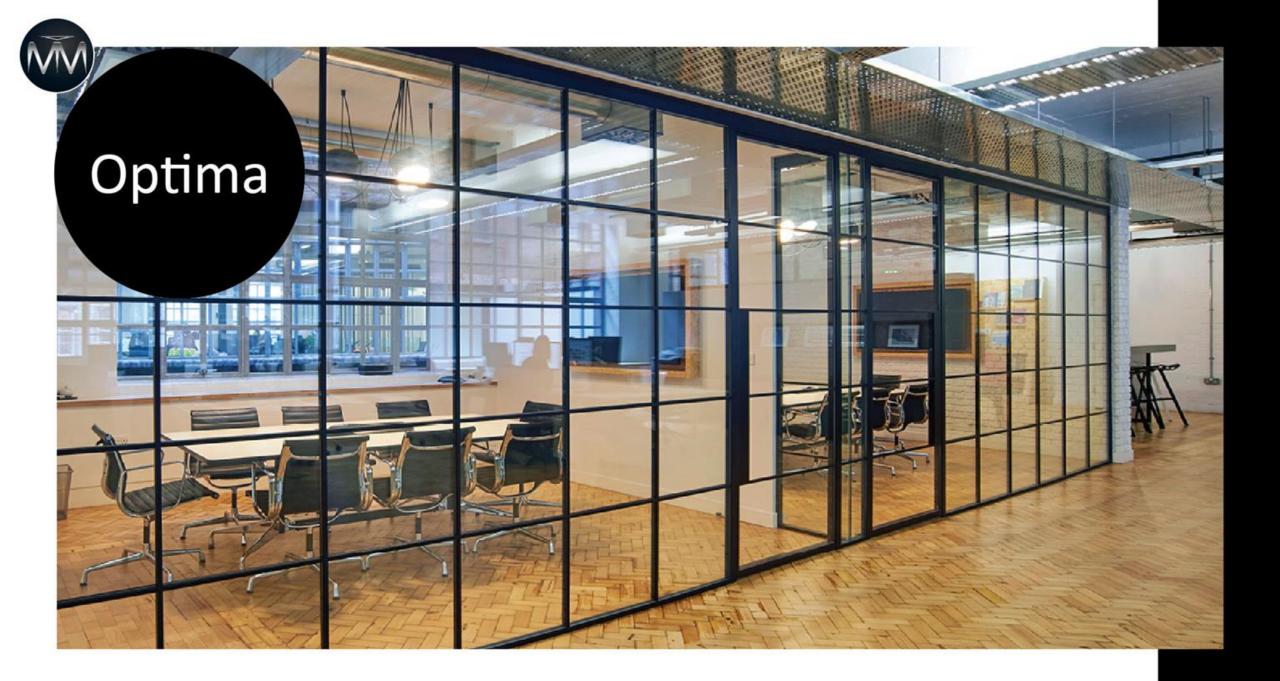

#### **Modular Glass Partition**

# Optima

Unique acoustic sliding doors

Mullion-free rigid partitions

Hufcor