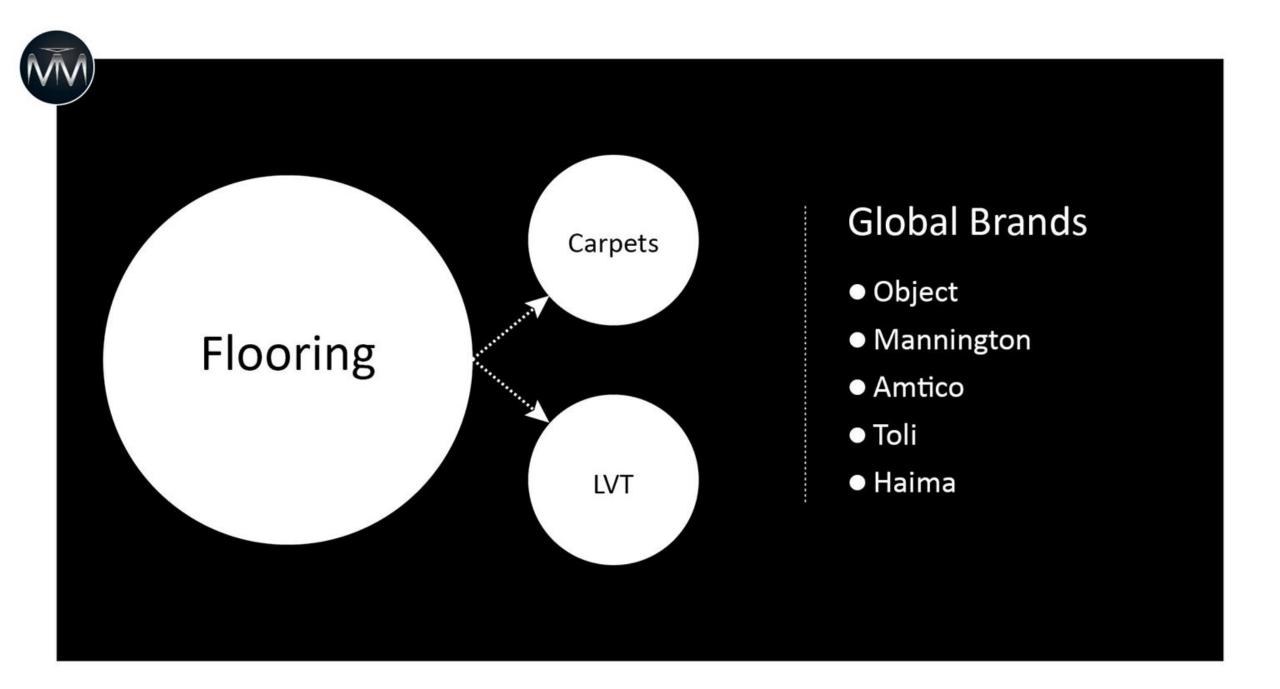

#### Flooring Matrix

| Criteria                 | Vitrified Tiles | LVTs              | Carpets           |
|--------------------------|-----------------|-------------------|-------------------|
| Citteria                 | vitilieu liies  | LVIS              | Carpets           |
|                          |                 |                   |                   |
| Aesthetics               | Limited Options | Extensive options | Extensive Options |
|                          |                 |                   |                   |
| Air Quality              | Deteriorates    | Maintains         | Improves          |
| Sound                    | Deteriorates    | Maintains         | Improves          |
| Durability & Maintenance | Good            | Very Good         | Excellent         |
| Easy to Replace          | Challenging     | Easily Replaced   | Easily Replaced   |
| Temperature              | Minimum Impact  | Minimum Impact    | Minimum Impact    |

#### Flooring