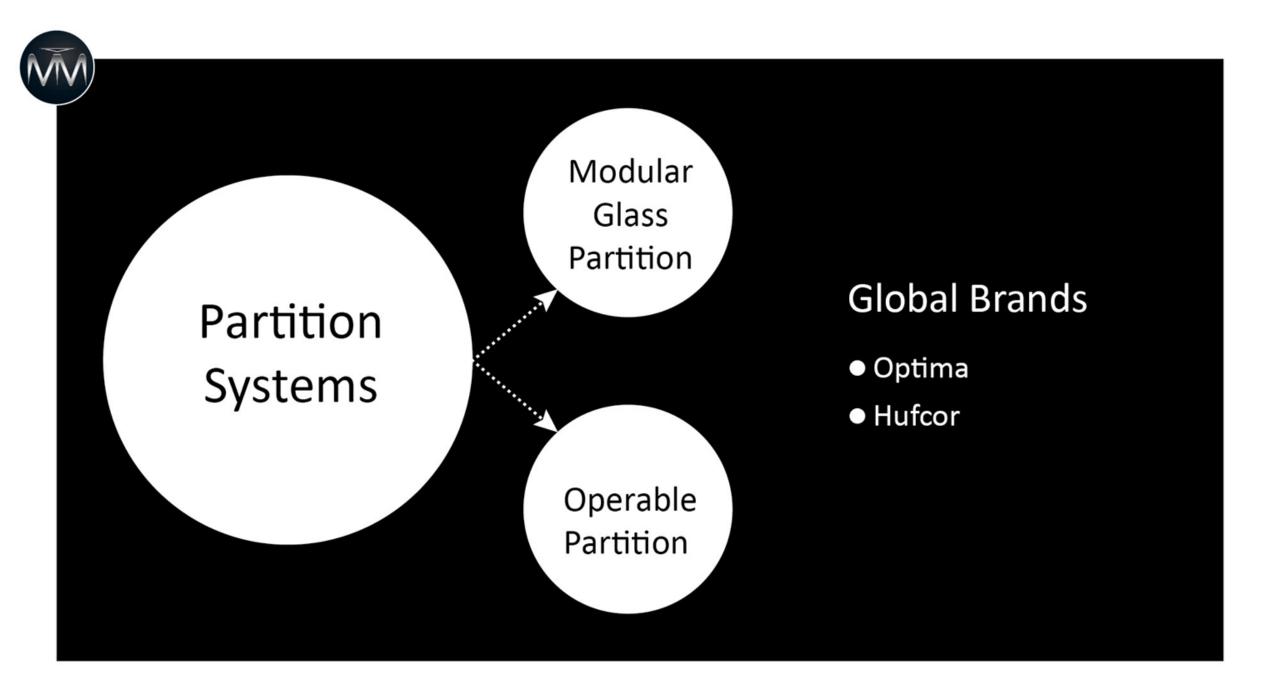

#### **Partition Systems**

#### **Modular Glass Partition**

# Optima

Unique acoustic sliding doors

Mullion-free rigid partitions

Hufcor

#### **Operable Partition**

Pioneers and global market leaders Credited with installing some of the tallest partitions in the world

Patented over **400 patented innovations** including the 'Quick Set' mechanism for easy installation