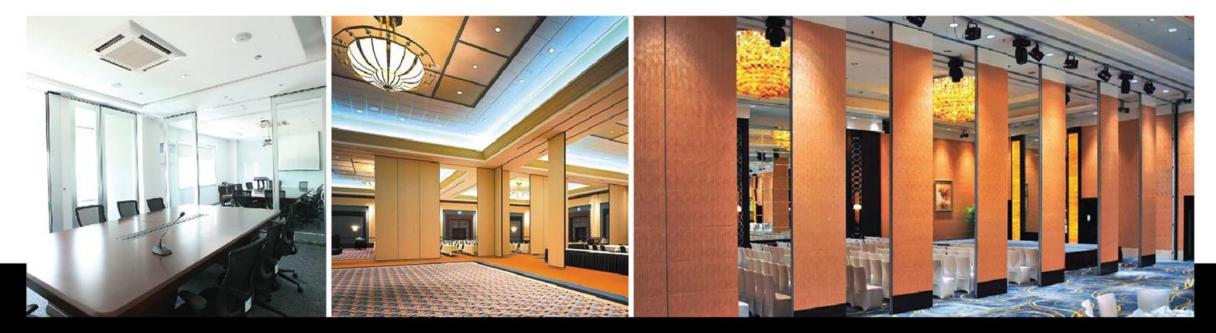

- Fixed
- Glass
- Movable

- Flexible Space
  Management
- Visual Barriers
- Sound Barriers

| Criteria                 | Fixed                 | Movable                 | Glass        |
|--------------------------|-----------------------|-------------------------|--------------|
|                          |                       |                         |              |
| Sound                    | Variable              | Standardized            | Standardized |
|                          | Flowibility           |                         |              |
| Durability & Maintenance | Flexibility<br>issues | Highly Flexible         | Relocatable  |
|                          |                       |                         |              |
| Lighting                 | Variable              | As per<br>specification | High         |
|                          |                       | · · ·                   |              |
|                          |                       | As per                  |              |
| Visibility/ Transparency | Variable              | specification           | High         |

# Glass Partition Advantage

- Aesthetic
- Acoustics
- Maintenance
- Sustainability
- Demountable
- Precision Engineering

Acoustical Operable Walls Advantage

- Aesthetic
- Acoustics
- Maintenance
- Sustainability
- Flexibility
- Precision Engineering